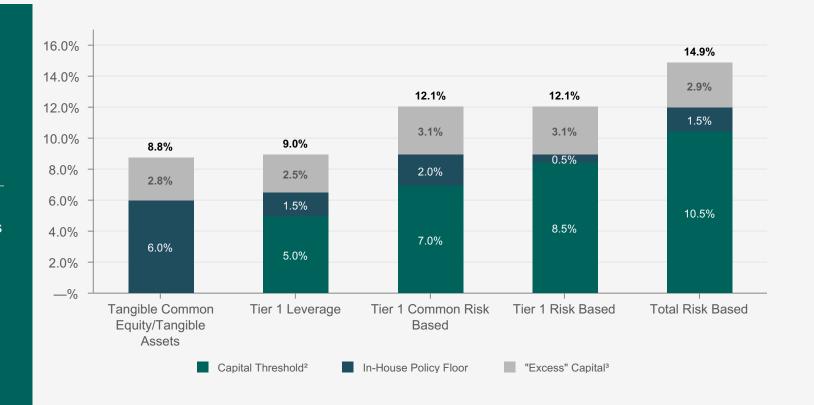

## **Selected Ratios**

|                       |                                                          | For the Quarter Ended |         |         |         |         |
|-----------------------|----------------------------------------------------------|-----------------------|---------|---------|---------|---------|
|                       |                                                          | Q3 2021               | Q2 2021 | Q1 2021 | Q4 2020 | Q3 2020 |
|                       | Return on average assets                                 | 1.40 %                | 1.54 %  | 1.49 %  | 2.04 %  | 1.68 %  |
|                       | Return on average tangible assets                        | 1.40 %                | 1.55 %  | 1.49 %  | 2.04 %  | 1.68 %  |
| Doufoussess           | Return on average common equity                          | 15.82 %               | 17.25 % | 16.33 % | 22.92 % | 19.48 % |
| Performance           | Return on average tangible common equity                 | 15.88 %               | 17.33 % | 16.43 % | 23.07 % | 19.62 % |
|                       | Efficiency ratio - consolidated                          | 59.44 %               | 58.96 % | 56.74 % | 58.82 % | 54.52 % |
|                       | Net interest margin - consolidated                       | 3.21 %                | 3.20 %  | 3.18 %  | 3.35 %  | 3.08 %  |
|                       | Non-performing loans and leases to loans and leases      | 0.24 %                | 0.22 %  | 0.25 %  | 0.31 %  | 0.34 %  |
| <b>Credit Quality</b> | Non-performing assets to total assets                    | 0.17 %                | 0.17 %  | 0.19 %  | 0.24 %  | 0.27 %  |
|                       | Net charge-offs to average loans and leases (annualized) | 0.11 %                | 0.25 %  | 0.33 %  | 0.35 %  | 0.24 %  |
|                       | Tangible common equity to tangible assets <sup>1</sup>   | 8.8 %                 | 9.1 %   | 8.9 %   | 9.2 %   | 8.8 %   |
| Capital               | Tier 1 common to risk-weighted asset ratio <sup>2</sup>  | 12.1 %                | 12.4 %  | 12.6 %  | 12.3 %  | 11.7 %  |
|                       | Total risk-based capital ratio <sup>2</sup>              | 14.9 %                | 15.4 %  | 15.8 %  | 15.6 %  | 15.0 %  |