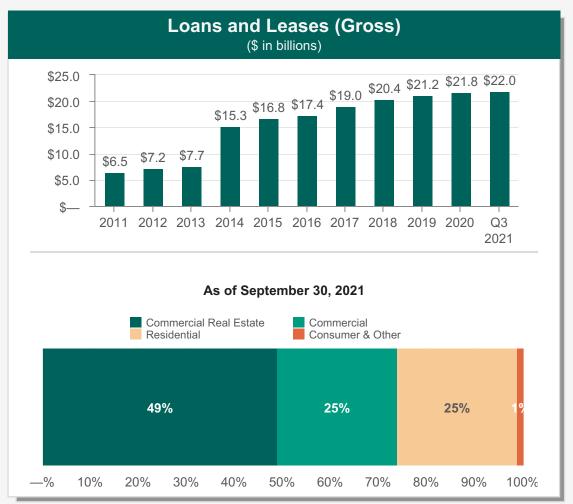

## **Selected Balance Sheet**

| (in millions)                                          | Q3 2021    | Q2 2021    | Q1 2021    | Q4 2020    | Q3 2020    |
|--------------------------------------------------------|------------|------------|------------|------------|------------|
| Total assets                                           | \$30,891.5 | \$30,285.0 | \$30,036.7 | \$29,235.2 | \$29,437.4 |
| Interest bearing cash and temporary investments        | 3,349.0    | 2,688.3    | 2,861.8    | 2,203.0    | 1,849.1    |
| Investment securities available for sale, fair value   | 3,723.2    | 3,474.0    | 3,167.8    | 2,932.6    | 2,898.7    |
| Loans and leases, gross                                | 21,969.9   | 22,143.7   | 22,160.9   | 21,779.4   | 22,426.5   |
| Allowance for credit losses on loans and leases        | (257.6)    | (279.9)    | (311.3)    | (328.4)    | (345.0)    |
| Goodwill and other intangibles, net                    | 10.0       | 11.1       | 14.9       | 16.1       | 17.3       |
| Deposits                                               | 26,908.4   | 26,153.6   | 25,886.8   | 24,622.2   | 24,669.8   |
| Securities sold under agreements to repurchase         | 467.8      | 480.3      | 420.4      | 375.4      | 388.0      |
| Borrowings                                             | 6.4        | 111.4      | 281.4      | 771.5      | 996.5      |
| Total shareholders' equity                             | 2,722.4    | 2,766.3    | 2,681.9    | 2,704.6    | 2,610.2    |
| Ratios:                                                |            |            |            |            |            |
| Loan to deposit ratio                                  | 81.6%      | 84.7%      | 85.6%      | 88.5%      | 90.9%      |
| Book value per common share                            | \$12.57    | \$12.54    | \$12.16    | \$12.28    | \$11.85    |
| Tangible book value per common share <sup>1</sup>      | \$12.52    | \$12.49    | \$12.10    | \$12.21    | \$11.77    |
| Tangible common equity to tangible assets <sup>1</sup> | 8.8%       | 9.1%       | 8.9%       | 9.2%       | 8.8%       |