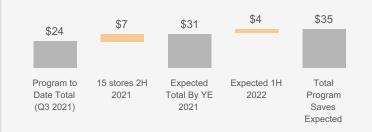

#### **Operational Excellence**

All Next Gen 2.0 completed initiatives will bring annualized NIE run rate to \$690 - \$710 mm range in 2022.

#### **Initiatives Completed In Q3 2021**

- Store Consolidations:
  - 15 stores currently progressing through the necessary steps to be consolidated by the end of 2021.
  - Total Next Gen 2.0 store consolidations by YE 2021 = 34. Target range for Next Gen 2.0 was 30 - 50.

#### **OpEx Progress Update:**

**\$31mm by YE 2021, \$35mm by 1H 2022** \$'s in millions