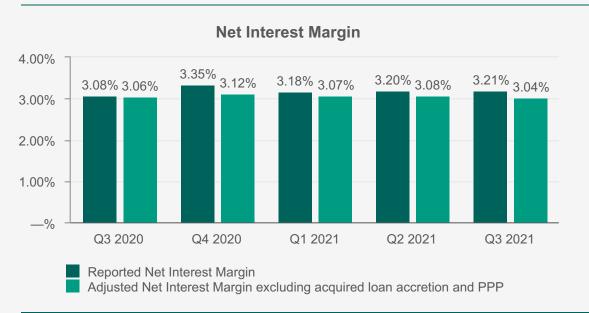

## **Selected Ratios**

|                       |                                                          | For the Quarter Ended |         |         |         |         |
|-----------------------|----------------------------------------------------------|-----------------------|---------|---------|---------|---------|
|                       |                                                          | Q3 2021               | Q2 2021 | Q1 2021 | Q4 2020 | Q3 2020 |
|                       | Return on average assets                                 | 1.40 %                | 1.54 %  | 1.49 %  | 2.04 %  | 1.68 %  |
|                       | Return on average tangible assets                        | 1.40 %                | 1.55 %  | 1.49 %  | 2.04 %  | 1.68 %  |
| Doufoussess           | Return on average common equity                          | 15.82 %               | 17.25 % | 16.33 % | 22.92 % | 19.48 % |
| Performance           | Return on average tangible common equity                 | 15.88 %               | 17.33 % | 16.43 % | 23.07 % | 19.62 % |
|                       | Efficiency ratio - consolidated                          | 59.44 %               | 58.96 % | 56.74 % | 58.82 % | 54.52 % |
|                       | Net interest margin - consolidated                       | 3.21 %                | 3.20 %  | 3.18 %  | 3.35 %  | 3.08 %  |
|                       | Non-performing loans and leases to loans and leases      | 0.24 %                | 0.22 %  | 0.25 %  | 0.31 %  | 0.34 %  |
| <b>Credit Quality</b> | Non-performing assets to total assets                    | 0.17 %                | 0.17 %  | 0.19 %  | 0.24 %  | 0.27 %  |
|                       | Net charge-offs to average loans and leases (annualized) | 0.11 %                | 0.25 %  | 0.33 %  | 0.35 %  | 0.24 %  |
|                       | Tangible common equity to tangible assets <sup>1</sup>   | 8.8 %                 | 9.1 %   | 8.9 %   | 9.2 %   | 8.8 %   |
| Capital               | Tier 1 common to risk-weighted asset ratio <sup>2</sup>  | 12.1 %                | 12.4 %  | 12.6 %  | 12.3 %  | 11.7 %  |
|                       | Total risk-based capital ratio <sup>2</sup>              | 14.9 %                | 15.4 %  | 15.8 %  | 15.6 %  | 15.0 %  |