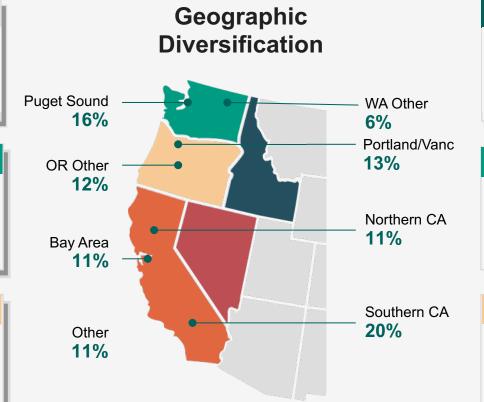

Growth**





## Loan and Lease Portfolio Repricing Schedule



Footnotes:

Tables may not foot due to rounding.

1. Includes Loans Held For Sale.



### **Loan and Lease Portfolio Characteristics**

#### Mortgage

- · Represents 20% of overall portfolio
- Total delinquencies of 0.64%
- Annualized net charge-off rate of (0.01%)
- Average loan size of \$416,000
- Average FICO of 757 and LTV of 64%

#### **Non-owner Occupied CRE**

- Represents 16% of overall portfolio
- Total delinquencies of 0.15%
- Annualized net charge-off rate of 0.02%
- Average loan size of \$1.8 million
- · Average LTV of 53% and DSC of 1.8

#### **Commercial & Industrial**

- Represents 18% of overall portfolio
- Total delinquencies of 0.32%
- Annualized net charge-off rate of 0.07%
- Average loan size of \$397,000



#### **Owner Occupied CRE**

- · Represents 11% of overall portfolio
- Total delinquencies of 0.18%
- Annualized net charge-off rate of 0.00%
- Average loan size of \$954,000
- Average LTV of 56% and DSC of 1.8

#### Multifamily

- Represents 17% of overall portfolio
- Total delinquencies of 0.25%
- Annualized net charge-off rate of 0.00%
- Average loan size of \$2.0 million
- Average LTV of 55% and DSC of 1.53

#### Lease & Equipment Finance (FinPac)

- Represents 7% of overall portfolio
- Total delinquencies of 2.07%
- Annualized net charge-off rate of 1.21%
- ~10% average yield
- Average loan & lease size of \$36,000

#### Footnotes:

Balances and delinquencies as of September 30, 2021. Annualized net charge-off rate for Q3 2021. LTV, FICO and Debt Service Coverage (DSC) are based on