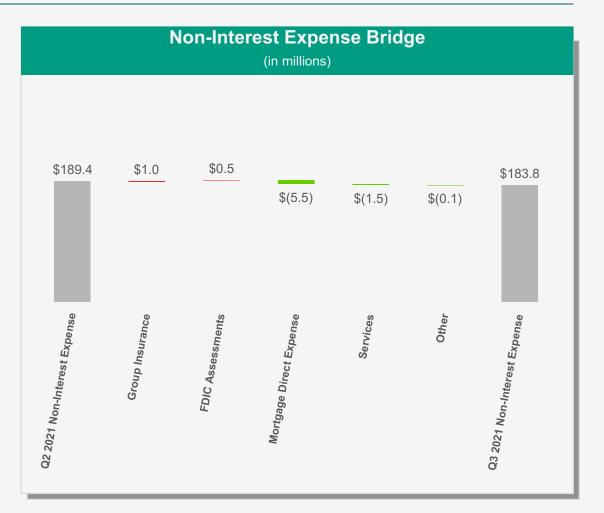

## **Summary Income Statement**

| (in millions)                            | For the Quarter Ended |         |         |         |         |  |
|------------------------------------------|-----------------------|---------|---------|---------|---------|--|
|                                          | Q3 2021               | Q2 2021 | Q1 2021 | Q4 2020 | Q3 2020 |  |
| Net interest income before provision     | \$235.1               | \$229.8 | \$221.4 | \$234.9 | \$216.6 |  |
| (Recapture) provision for credit losses  | (18.9)                | (23.0)  | _       | _       | (0.3)   |  |
| Net interest income after provision      | 254.0                 | 252.8   | 221.4   | 234.9   | 216.9   |  |
| Non-interest income                      | 73.7                  | 91.1    | 108.8   | 124.0   | 131.9   |  |
| Non-interest expense                     | 183.8                 | 189.4   | 187.6   | 211.3   | 190.2   |  |
| Income before provision for income taxes | 143.9                 | 154.4   | 142.6   | 147.5   | 158.6   |  |
| Provision (benefit) for income taxes     | 35.9                  | 38.3    | 34.9    | (3.2)   | 33.8    |  |
| Net income                               | \$108.1               | \$116.1 | \$107.7 | \$150.7 | \$124.9 |  |
| Earnings per share, diluted              | \$0.49                | \$0.53  | \$0.49  | \$0.68  | \$0.57  |  |