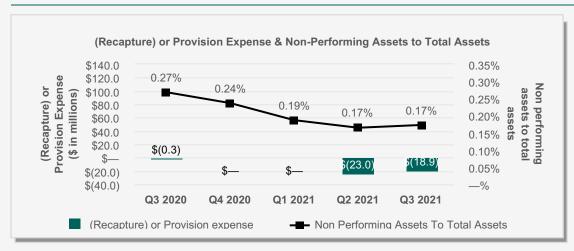

## **Selected Ratios**

|                       |                                                          | For the Quarter Ended |         |         |         |         |
|-----------------------|----------------------------------------------------------|-----------------------|---------|---------|---------|---------|
|                       |                                                          | Q3 2021               | Q2 2021 | Q1 2021 | Q4 2020 | Q3 2020 |
|                       | Return on average assets                                 | 1.40 %                | 1.54 %  | 1.49 %  | 2.04 %  | 1.68 %  |
|                       | Return on average tangible assets                        | 1.40 %                | 1.55 %  | 1.49 %  | 2.04 %  | 1.68 %  |
| Doufoussess           | Return on average common equity                          | 15.82 %               | 17.25 % | 16.33 % | 22.92 % | 19.48 % |
| Performance           | Return on average tangible common equity                 | 15.88 %               | 17.33 % | 16.43 % | 23.07 % | 19.62 % |
|                       | Efficiency ratio - consolidated                          | 59.44 %               | 58.96 % | 56.74 % | 58.82 % | 54.52 % |
|                       | Net interest margin - consolidated                       | 3.21 %                | 3.20 %  | 3.18 %  | 3.35 %  | 3.08 %  |
|                       | Non-performing loans and leases to loans and leases      | 0.24 %                | 0.22 %  | 0.25 %  | 0.31 %  | 0.34 %  |
| <b>Credit Quality</b> | Non-performing assets to total assets                    | 0.17 %                | 0.17 %  | 0.19 %  | 0.24 %  | 0.27 %  |
|                       | Net charge-offs to average loans and leases (annualized) | 0.11 %                | 0.25 %  | 0.33 %  | 0.35 %  | 0.24 %  |
|                       | Tangible common equity to tangible assets <sup>1</sup>   | 8.8 %                 | 9.1 %   | 8.9 %   | 9.2 %   | 8.8 %   |
| Capital               | Tier 1 common to risk-weighted asset ratio <sup>2</sup>  | 12.1 %                | 12.4 %  | 12.6 %  | 12.3 %  | 11.7 %  |
|                       | Total risk-based capital ratio <sup>2</sup>              | 14.9 %                | 15.4 %  | 15.8 %  | 15.6 %  | 15.0 %  |

## **Summary Income Statement**

| (in millions)                            | For the Quarter Ended |         |         |         |         |  |
|------------------------------------------|-----------------------|---------|---------|---------|---------|--|
|                                          | Q3 2021               | Q2 2021 | Q1 2021 | Q4 2020 | Q3 2020 |  |
| Net interest income before provision     | \$235.1               | \$229.8 | \$221.4 | \$234.9 | \$216.6 |  |
| (Recapture) provision for credit losses  | (18.9)                | (23.0)  | _       | _       | (0.3)   |  |
| Net interest income after provision      | 254.0                 | 252.8   | 221.4   | 234.9   | 216.9   |  |
| Non-interest income                      | 73.7                  | 91.1    | 108.8   | 124.0   | 131.9   |  |
| Non-interest expense                     | 183.8                 | 189.4   | 187.6   | 211.3   | 190.2   |  |
| Income before provision for income taxes | 143.9                 | 154.4   | 142.6   | 147.5   | 158.6   |  |
| Provision (benefit) for income taxes     | 35.9                  | 38.3    | 34.9    | (3.2)   | 33.8    |  |
| Net income                               | \$108.1               | \$116.1 | \$107.7 | \$150.7 | \$124.9 |  |
| Earnings per share, diluted              | \$0.49                | \$0.53  | \$0.49  | \$0.68  | \$0.57  |  |