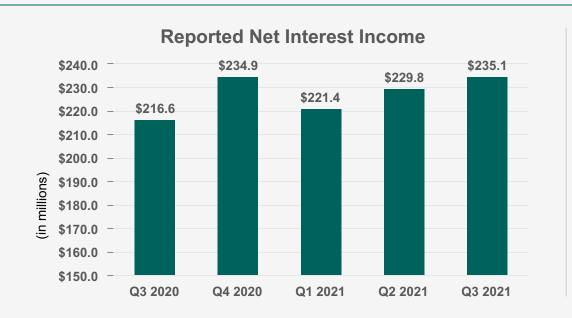

## **Summary Income Statement**

| (in millions)                            | For the Quarter Ended |         |         |         |         |  |
|------------------------------------------|-----------------------|---------|---------|---------|---------|--|
|                                          | Q3 2021               | Q2 2021 | Q1 2021 | Q4 2020 | Q3 2020 |  |
| Net interest income before provision     | \$235.1               | \$229.8 | \$221.4 | \$234.9 | \$216.6 |  |
| (Recapture) provision for credit losses  | (18.9)                | (23.0)  | _       | _       | (0.3)   |  |
| Net interest income after provision      | 254.0                 | 252.8   | 221.4   | 234.9   | 216.9   |  |
| Non-interest income                      | 73.7                  | 91.1    | 108.8   | 124.0   | 131.9   |  |
| Non-interest expense                     | 183.8                 | 189.4   | 187.6   | 211.3   | 190.2   |  |
| Income before provision for income taxes | 143.9                 | 154.4   | 142.6   | 147.5   | 158.6   |  |
| Provision (benefit) for income taxes     | 35.9                  | 38.3    | 34.9    | (3.2)   | 33.8    |  |
| Net income                               | \$108.1               | \$116.1 | \$107.7 | \$150.7 | \$124.9 |  |
| Earnings per share, diluted              | \$0.49                | \$0.53  | \$0.49  | \$0.68  | \$0.57  |  |