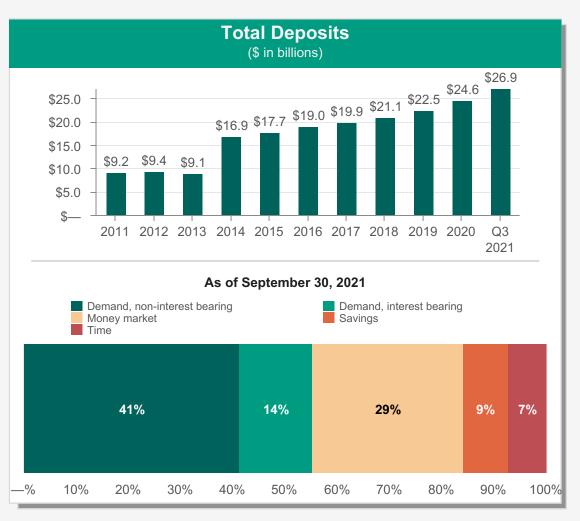

## **Selected Balance Sheet**

| (in millions)                                          | Q3 2021    | Q2 2021    | Q1 2021    | Q4 2020    | Q3 2020    |
|--------------------------------------------------------|------------|------------|------------|------------|------------|
| Total assets                                           | \$30,891.5 | \$30,285.0 | \$30,036.7 | \$29,235.2 | \$29,437.4 |
| Interest bearing cash and temporary investments        | 3,349.0    | 2,688.3    | 2,861.8    | 2,203.0    | 1,849.1    |
| Investment securities available for sale, fair value   | 3,723.2    | 3,474.0    | 3,167.8    | 2,932.6    | 2,898.7    |
| Loans and leases, gross                                | 21,969.9   | 22,143.7   | 22,160.9   | 21,779.4   | 22,426.5   |
| Allowance for credit losses on loans and leases        | (257.6)    | (279.9)    | (311.3)    | (328.4)    | (345.0)    |
| Goodwill and other intangibles, net                    | 10.0       | 11.1       | 14.9       | 16.1       | 17.3       |
| Deposits                                               | 26,908.4   | 26,153.6   | 25,886.8   | 24,622.2   | 24,669.8   |
| Securities sold under agreements to repurchase         | 467.8      | 480.3      | 420.4      | 375.4      | 388.0      |
| Borrowings                                             | 6.4        | 111.4      | 281.4      | 771.5      | 996.5      |
| Total shareholders' equity                             | 2,722.4    | 2,766.3    | 2,681.9    | 2,704.6    | 2,610.2    |
| Ratios:                                                |            |            |            |            |            |
| Loan to deposit ratio                                  | 81.6%      | 84.7%      | 85.6%      | 88.5%      | 90.9%      |
| Book value per common share                            | \$12.57    | \$12.54    | \$12.16    | \$12.28    | \$11.85    |
| Tangible book value per common share <sup>1</sup>      | \$12.52    | \$12.49    | \$12.10    | \$12.21    | \$11.77    |
| Tangible common equity to tangible assets <sup>1</sup> | 8.8%       | 9.1%       | 8.9%       | 9.2%       | 8.8%       |