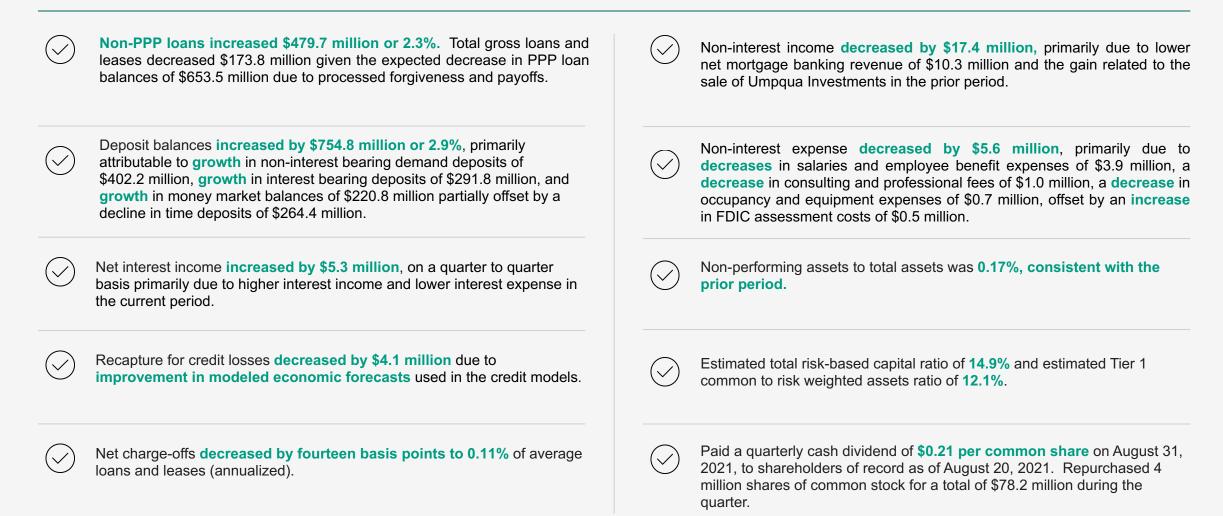

- 39% more Zelle® transactions
  - 33% more average daily sessions for online banking
  - 10% more average daily sessions on mobile banking app
  - Umpqua Bank Go-To® total enrollments over 96,000

#### **Operational Excellence**

All Next Gen 2.0 completed initiatives will bring annualized NIE run rate to \$690 - \$710 mm range in 2022.

#### **Initiatives Completed In Q3 2021**

- Store Consolidations:
  - 15 stores currently progressing through the necessary steps to be consolidated by the end of 2021.
  - Total Next Gen 2.0 store consolidations by YE 2021 = 34. Target range for Next Gen 2.0 was 30 - 50.

#### **OpEx Progress Update:**

**\$31mm by YE 2021, \$35mm by 1H 2022** \$'s in millions



# Quarterly Highlights & Ratios

Q3 2021



## Q3 2021 Highlights (Compared to Q2 2021)



## **Selected Ratios**

|                       |                                                          | For the Quarter Ended |         |         |         |         |
|-----------------------|----------------------------------------------------------|-----------------------|---------|---------|---------|---------|
|                       |                                                          | Q3 2021               | Q2 2021 | Q1 2021 | Q4 2020 | Q3 2020 |
|                       | Return on average assets                                 | 1.40 %                | 1.54 %  | 1.49 %  | 2.04 %  | 1.68 %  |
|                       | Return on average tangible assets                        | 1.40 %                | 1.55 %  | 1.49 %  | 2.04 %  | 1.68 %  |
| Doufoussess           | Ret