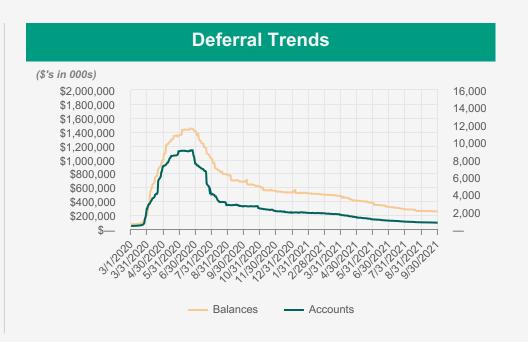

) | <del>_</del>                   | 1,457,248                           | _                     |
| Residential                              | \$73,732                       | \$5,817,149                         | 1.3%                  |
| Mortgage <sup>1 2</sup>                  | 71,656                         | 4,683,326                           | 1.5                   |
| Home equity loans and lines              | 2,076                          | 1,133,823                           | 0.2                   |
| Consumer & other                         | \$202                          | 193,141                             | 0.1%                  |
| Totals                                   | \$132,489                      | \$22,322,406                        | 0.6%                  |



#### **Deferral Commentary**

Current deferrals as of 9/30/2021 represent \$132mm or **0.6% of portfolio** 

Footnotes:

- 1. Includes RRE LHFS.
- 2. Excludes GNMA deferrals of \$121.0 million.

Deferrals in the RRE category **exclude** repurchased delinquent GNMA loans, previously in the serviced portfolio, **totaling \$121mm** as the credit risk of these loans are guaranteed by government programs such as the Federal Housing Agency, Veteran Affairs, and USDA Rural Development.

Current cure rate is **approximately 91.4%** and we continue to see positive momentum in deferral activity (e.g., borrowers resuming payments)



# **Appendix**

Non-GAAP Reconciliation



## **Non-GAAP** Reconciliation

#### Tangible Book Value

| (In thousands, except per share data)            | Sep 30, 2021