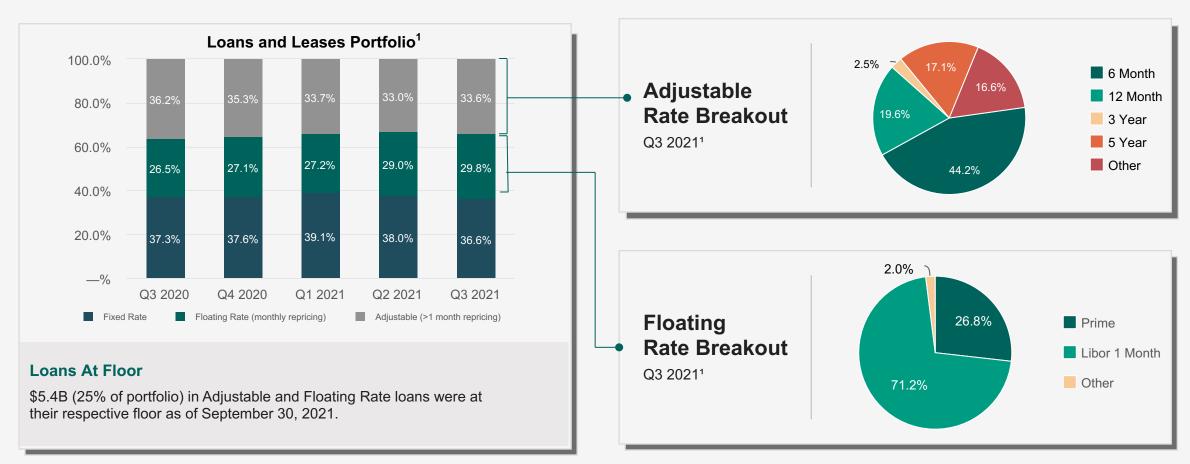

## **Selected Balance Sheet**

| (in millions)                                          | Q3 2021    | Q2 2021    | Q1 2021    | Q4 2020    | Q3 2020    |
|--------------------------------------------------------|------------|------------|------------|------------|------------|
| Total assets                                           | \$30,891.5 | \$30,285.0 | \$30,036.7 | \$29,235.2 | \$29,437.4 |
| Interest bearing cash and temporary investments        | 3,349.0    | 2,688.3    | 2,861.8    | 2,203.0    | 1,849.1    |
| Investment securities available for sale, fair value   | 3,723.2    | 3,474.0    | 3,167.8    | 2,932.6    | 2,898.7    |
| Loans and leases, gross                                | 21,969.9   | 22,143.7   | 22,160.9   | 21,779.4   | 22,426.5   |
| Allowance for credit losses on loans and leases        | (257.6)    | (279.9)    | (311.3)    | (328.4)    | (345.0)    |
| Goodwill and other intangibles, net                    | 10.0       | 11.1       | 14.9       | 16.1       | 17.3       |
| Deposits                                               | 26,908.4   | 26,153.6   | 25,886.8   | 24,622.2   | 24,669.8   |
| Securities sold under agreements to repurchase         | 467.8      | 480.3      | 420.4      | 375.4      | 388.0      |
| Borrowings                                             | 6.4        | 111.4      | 281.4      | 771.5      | 996.5      |
| Total shareholders' equity                             | 2,722.4    | 2,766.3    | 2,681.9    | 2,704.6    | 2,610.2    |
| Ratios:                                                |            |            |            |            |            |
| Loan to deposit ratio                                  | 81.6%      | 84.7%      | 85.6%      | 88.5%      | 90.9%      |
| Book value per common share                            | \$12.57    | \$12.54    | \$12.16    | \$12.28    | \$11.85    |
| Tangible book value per common share <sup>1</sup>      | \$12.52    | \$12.49    | \$12.10    | \$12.21    | \$11.77    |
| Tangible common equity to tangible assets <sup>1</sup> | 8.8%       | 9.1%       | 8.9%       | 9.2%       | 8.8%       |