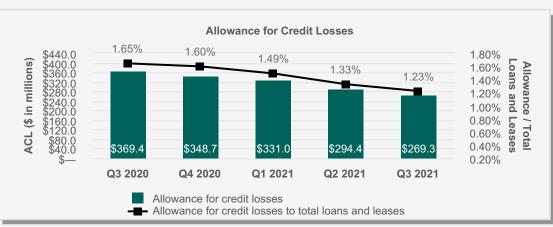

## **Selected Balance Sheet**

| (in millions)                                          | Q3 2021    | Q2 2021    | Q1 2021    | Q4 2020    | Q3 2020    |
|--------------------------------------------------------|------------|------------|------------|------------|------------|
| Total assets                                           | \$30,891.5 | \$30,285.0 | \$30,036.7 | \$29,235.2 | \$29,437.4 |
| Interest bearing cash and temporary investments        | 3,349.0    | 2,688.3    | 2,861.8    | 2,203.0    | 1,849.1    |
| Investment securities available for sale, fair value   | 3,723.2    | 3,474.0    | 3,167.8    | 2,932.6    | 2,898.7    |
| Loans and leases, gross                                | 21,969.9   | 22,143.7   | 22,160.9   | 21,779.4   | 22,426.5   |
| Allowance for credit losses on loans and leases        | (257.6)    | (279.9)    | (311.3)    | (328.4)    | (345.0)    |
| Goodwill and other intangibles, net                    | 10.0       | 11.1       | 14.9       | 16.1       | 17.3       |
| Deposits                                               | 26,908.4   | 26,153.6   | 25,886.8   | 24,622.2   | 24,669.8   |
| Securities sold under agreements to repurchase         | 467.8      | 480.3      | 420.4      | 375.4      | 388.0      |
| Borrowings                                             | 6.4        | 111.4      | 281.4      | 771.5      | 996.5      |
| Total shareholders' equity                             | 2,722.4    | 2,766.3    | 2,681.9    | 2,704.6    | 2,610.2    |
| Ratios:                                                |            |            |            |            |            |
| Loan to deposit ratio                                  | 81.6%      | 84.7%      | 85.6%      | 88.5%      | 90.9%      |
| Book value per common share                            | \$12.57    | \$12.54    | \$12.16    | \$12.28    | \$11.85    |
| Tangible book value per common share <sup>1</sup>      | \$12.52    | \$12.49    | \$12.10    | \$12.21    | \$11.77    |
| Tangible common equity to tangible assets <sup>1</sup> | 8.8%       | 9.1%       | 8.9%       | 9.2%       | 8.8%       |