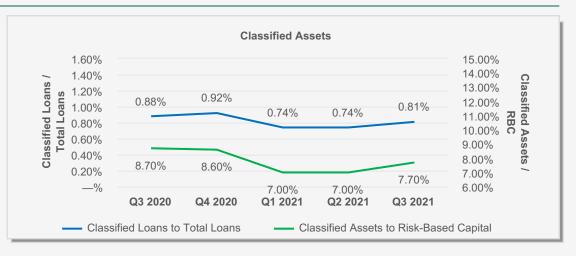

|
| % of loans and leases outstanding – ex PPP loans | 1.42 %                 |                            |               | 1.27 %    |                                         |



#### **CECL Notes**



Used Moody's August consensus economic forecast



Key Components of the Moody's economic forecast include:

- GDP average annualized growth of 4.9% through 2022
- Average annualized unemployment rate of 5.5% in 2021 dropping to 4.2% in 2022
- COVID infections abate in November 2021
- The Federal Reserve keeps the target range for the fed funds rate at 0% to 0.25% until early 2023

#### Footnotes:

- 1. Total includes \$14.5 mm for Reserve for Unfunded Commitments
- 2. Total includes \$11.8 mm for Reserve for Unfunded Commitments



## **Credit Quality**











## **Loan Deferral Summary**

Loan Deferrals By Category and Trend Analysis

#### **Summary of Current Deferrals (as of 9/30/2021)**

(\$'s in 000s)

| Category                                 | Current Deferrals <sup>1</sup> | Q3 2021 Total Balances <sup>1</sup> | Current Deferrals (%) |
|------------------------------------------|--------------------------------|-------------------------------------|-----------------------|
| Commercial Real Estate                   | \$58,086                       | \$10,765,052                        | 0.5%                  |
| Non-owner CRE                            | 52,570                         | 3,561,764                           | 1.5                   |
| Owner occupied CRE                       | 5,516                          | 2,330,