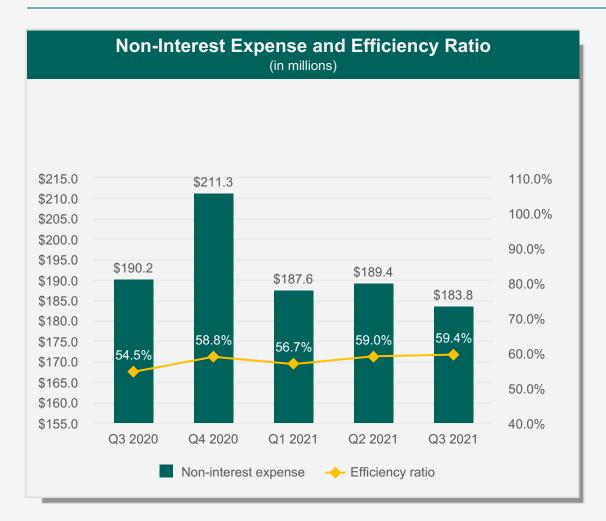

## **Selected Ratios**

|                       |                                                          | For the Quarter Ended |         |         |         |         |
|-----------------------|----------------------------------------------------------|-----------------------|---------|---------|---------|---------|
|                       |                                                          | Q3 2021               | Q2 2021 | Q1 2021 | Q4 2020 | Q3 2020 |
|                       | Return on average assets                                 | 1.40 %                | 1.54 %  | 1.49 %  | 2.04 %  | 1.68 %  |
|                       | Return on average tangible assets                        | 1.40 %                | 1.55 %  | 1.49 %  | 2.04 %  | 1.68 %  |
| Doufoussess           | Return on average common equity                          | 15.82 %               | 17.25 % | 16.33 % | 22.92 % | 19.48 % |
| Performance           | Return on average tangible common equity                 | 15.88 %               | 17.33 % | 16.43 % | 23.07 % | 19.62 % |
|                       | Efficiency ratio - consolidated                          | 59.44 %               | 58.96 % | 56.74 % | 58.82 % | 54.52 % |
|                       | Net interest margin - consolidated                       | 3.21 %                | 3.20 %  | 3.18 %  | 3.35 %  | 3.08 %  |
|                       | Non-performing loans and leases to loans and leases      | 0.24 %                | 0.22 %  | 0.25 %  | 0.31 %  | 0.34 %  |
| <b>Credit Quality</b> | Non-performing assets to total assets                    | 0.17 %                | 0.17 %  | 0.19 %  | 0.24 %  | 0.27 %  |
|                       | Net charge-offs to average loans and leases (annualized) | 0.11 %                | 0.25 %  | 0.33 %  | 0.35 %  | 0.24 %  |
|                       | Tangible common equity to tangible assets <sup>1</sup>   | 8.8 %                 | 9.1 %   | 8.9 %   | 9.2 %   | 8.8 %   |
| Capital               | Tier 1 common to risk-weighted asset ratio <sup>2</sup>  | 12.1 %                | 12.4 %  | 12.6 %  | 12.3 %  | 11.7 %  |
|                       | Total risk-based capital ratio <sup>2</sup>              | 14.9 %                | 15.4 %  | 15.8 %  | 15.6 %  | 15.0 %  |

## **Summary Income Statement**

| (in millions)                            | For the Quarter Ended |         |         |         |         |  |
|------------------------------------------|-----------------------|---------|---------|---------|---------|--|
|                                          | Q3 2021               | Q2 2021 | Q1 2021 | Q4 2020 | Q3 2020 |  |
| Net interest income before provision     | \$235.1               | \$229.8 | \$221.4 | \$234.9 | \$216.6 |  |
| (Recapture) provision for credit losses  | (18.9)                | (23.0)  | _       | _       | (0.3)   |  |
| Net interest income after provision      | 254.0                 | 252.8   | 221.4   | 234.9   | 216.9   |  |
| Non-interest income                      | 73.7                  | 91.1    | 108.8   | 124.0   | 131.9   |  |
| Non-interest expense                     | 183.8                 | 189.4   | 187.6   | 211.3   | 190.2   |  |
| Income before provision for income taxes | 143.9                 | 154.4   | 142.6   | 147.5   | 158.6   |  |
| Provision (benefit) for income taxes     | 35.9                  | 38.3    | 34.9    | (3.2)   | 33.8    |  |
| Net income                               | \$108.1               | \$116.1 | \$107.7 | \$150.7 | \$124.9 |  |
| Earnings per share, diluted              | \$0.49                | \$0.53  | \$0.49  | \$0.68  | \$0.57  |  |