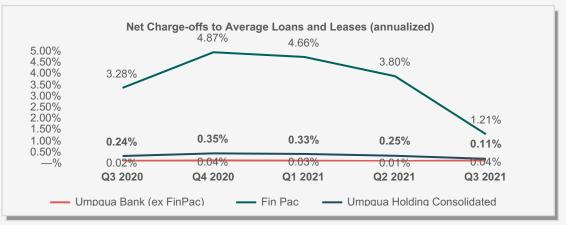

## **Selected Ratios**

|                       |                                                          | For the Quarter Ended |         |         |         |         |
|-----------------------|----------------------------------------------------------|-----------------------|---------|---------|---------|---------|
|                       |                                                          | Q3 2021               | Q2 2021 | Q1 2021 | Q4 2020 | Q3 2020 |
|                       | Return on average assets                                 | 1.40 %                | 1.54 %  | 1.49 %  | 2.04 %  | 1.68 %  |
|                       | Return on average tangible assets                        | 1.40 %                | 1.55 %  | 1.49 %  | 2.04 %  | 1.68 %  |
| Doufoussess           | Return on average common equity                          | 15.82 %               | 17.25 % | 16.33 % | 22.92 % | 19.48 % |
| Performance           | Return on average tangible common equity                 | 15.88 %               | 17.33 % | 16.43 % | 23.07 % | 19.62 % |
|                       | Efficiency ratio - consolidated                          | 59.44 %               | 58.96 % | 56.74 % | 58.82 % | 54.52 % |
|                       | Net interest margin - consolidated                       | 3.21 %                | 3.20 %  | 3.18 %  | 3.35 %  | 3.08 %  |
|                       | Non-performing loans and leases to loans and leases      | 0.24 %                | 0.22 %  | 0.25 %  | 0.31 %  | 0.34 %  |
| <b>Credit Quality</b> | Non-performing assets to total assets                    | 0.17 %                | 0.17 %  | 0.19 %  | 0.24 %  | 0.27 %  |
|                       | Net charge-offs to average loans and leases (annualized) | 0.11 %                | 0.25 %  | 0.33 %  | 0.35 %  | 0.24 %  |
|                       | Tangible common equity to tangible assets <sup>1</sup>   | 8.8 %                 | 9.1 %   | 8.9 %   | 9.2 %   | 8.8 %   |
| Capital               | Tier 1 common to risk-weighted asset ratio <sup>2</sup>  | 12.1 %                | 12.4 %  | 12.6 %  | 12.3 %  | 11.7 %  |
|                       | Total risk-based capital ratio <sup>2</sup>              | 14.9 %                | 15.4 %  | 15.8 %  | 15.6 %  | 15.0 %  |